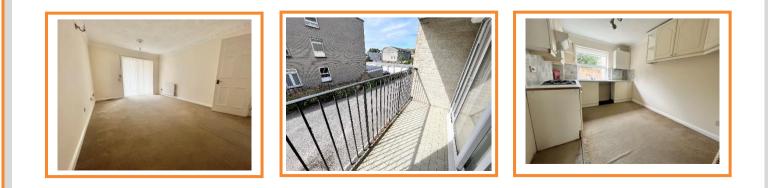

#### **Entrance Hall**

Radiator, storage cupboard. door entry system. Airing cupboard with shelving and radiator.

**Lounge/Diner** 16' 3'' x 11' 4'' (4.95m x 3.45m) Two radiators. Double glazed sliding patio doors to southerly facing balcony.

**Kitchen/Breakfast Room** 11' 0'' x 8' 9'' (3.35m x 2.66m) Fitted with a range of wall mounted and base units with roll edge worksurfaces and tiling to splashbacks. One and a half bowl sink unit mixer taps. Built in electric oven and gas hob with cooker hood. Space for upright fridge/freezer. Wall mounted gas fired boiler for central heating and domestic hot water. Radiator. Double glazed window to side. **Bedroom 1** 12' 8'' x 9' 8'' (3.86m x 2.94m) Built in bedroom furniture to include wardrobes and dressing table. Radiator. Double glazed window to side.