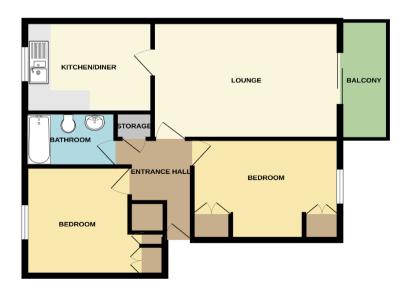

#### Description

Situated close to Grove Park this newly decorated purpose built First Floor apartment benefits from 2 double bedrooms, 16'3" lounge/diner with southerly facing balcony. In addition there is a kitchen/breakfast room, bathroom and garage. The tenure is Leasehold and this is a no chain sale.

#### **Entrance Hall**

Radiator, storage cupboard. door entry system. Airing cupboard with shelving and radiator.

**Lounge/Diner** 16' 3'' x 11' 4'' (4.95m x 3.45m) Two radiators. Double glazed sliding patio doors to southerly facing balcony.

**Kitchen/Breakfast Room** 11' 0'' x 8' 9'' (3.35m x 2.66m) Fitted with a range of wall mounted and base units with roll edge worksurfaces and tiling to splashbacks. One and a half bowl sink unit mixer taps. Built in electric oven and gas hob with cooker hood. Space for upright fridge/freezer. Wall mounted gas fired boiler for central heating and domestic hot water. Radiator. Double glazed window to side. **Bedroom 1** 12' 8'' x 9' 8'' (3.86m x 2.94m) Built in bedroom furniture to include wardrobes and dressing table. Radiator. Double glazed window to side.

**Bedroom 2** 9' 0'' x 10' 6'' (2.74m x 3.20m) Range of built in bedroom furniture to include wardrobe and dressing table. Radiator. Double glazed window to side.